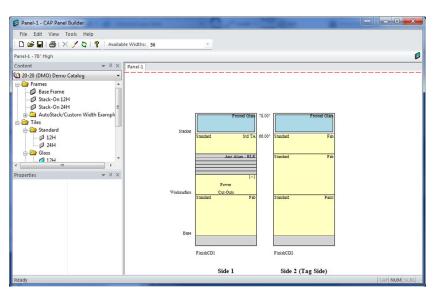

Easily build complete frame and tile configurations using 2020 Cap Complete's Panel Builder technology. Panel Builder's rules-based technology helps avoid costly planning errors.